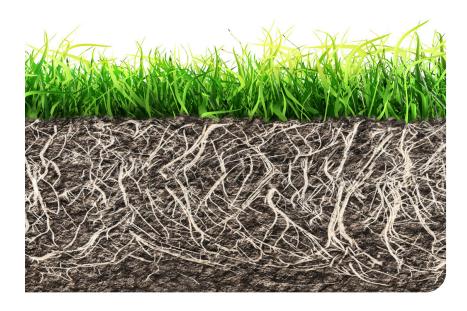

## CalciPath Improve Soil Structure and Water Movement

**CalciPath** is a superior surfactant reinforced with chelated Calcium. This combination creates soil conditions that **increase root mass and facilitates nutrient uptake.** 