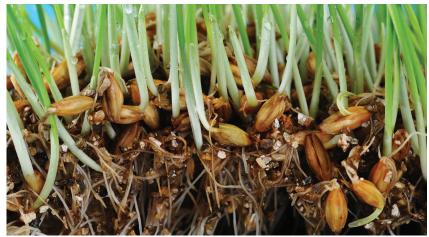

## Speed **Establishment And Root Mass**

Component Starter provides a well balanced, high P, soluble carbon nutrient solution to build root mass and improve establishment.

- Provides immediate and available nutrition for quick establishment.
- · Enhances root mass and development improving nutrient uptake and efficiency.
- Carbon-based nutrition for microbial activity, nutrient support and increased availability.

## **Turf Spray Application:**

Apply to greens where additional Phosphorus is desired early season or during seed, plant establishment. Excellent carbon based product for enhanced establishment and root mass. Apply at seeding, sprigging and during establishment phases to speed maturity and increase root mass. Apply as needed every other week to achieve desired results.